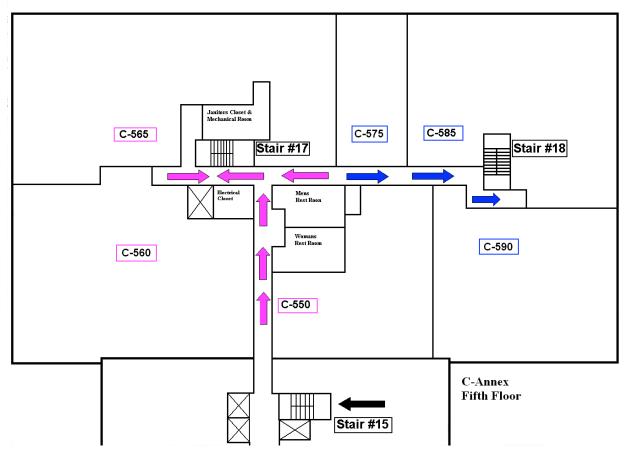

## Evacuation Routes Building C Annex – 5th Floor

**<u>SUITES:</u>** C-550, C-560 & C-565

Evacuation routes are determined by the location of the emergency. If your primary evacuation route is not accessible evacuate via the secondary route.

- Primary: Use Stairwell #17 Exit the Rear of Building to Drive Follow Drive to Garage B Take Stairs into 3<sup>rd</sup> Level of Garage B Assemble on the 3<sup>rd</sup> Level of Garage B
- Secondary: Use Stairwell #18 Exit the Rear of Building to Drive Follow Drive to Garage B Take Stairs into 3<sup>rd</sup> Level of Garage B Assemble on the 3<sup>rd</sup> Level of Garage B